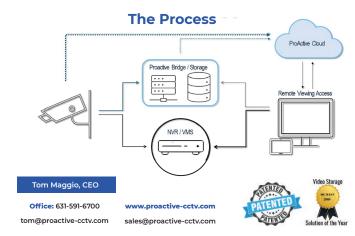

- Motion Recording
- Camera or DVR direct to cloud
- No Additional hardware onsite
- No need to replace existing hardware
- No additional hardware cost
- Full health monitoring
- Worry free installation & maintenance